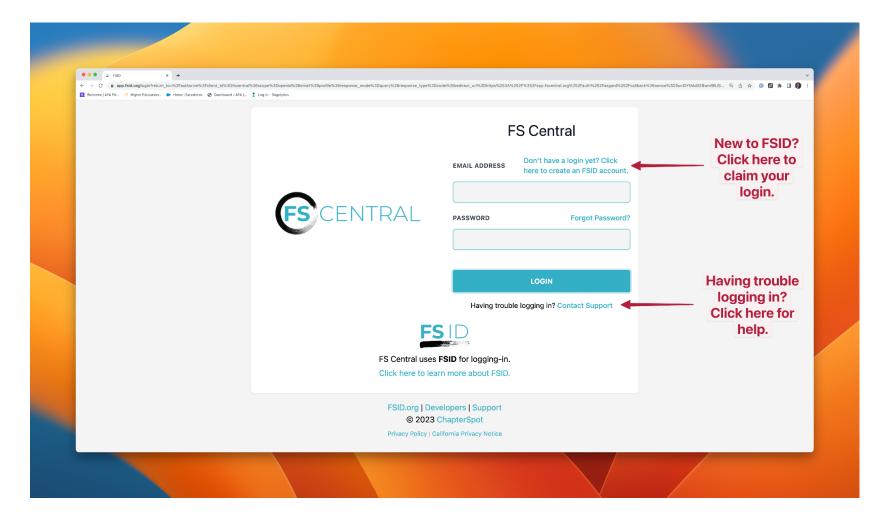

<u>Step 1</u>: Visit <u>afa1976.org</u> and clock on 'LOG IN' in the top right corner of our page.

<u>Step 2</u>: Log in to FSCentral using your FSID login. If you have already claimed and are using a pre-existing FSID login, please log in with that email address and password. If you have yet to claim your FSID, please click the appropriate link on the login page and follow the steps outlined to claim your FSID, which will include submission of the appropriate information, an email verification, and a password reset. If you are having technical difficulties logging in, please click the appropriate link on the login page.