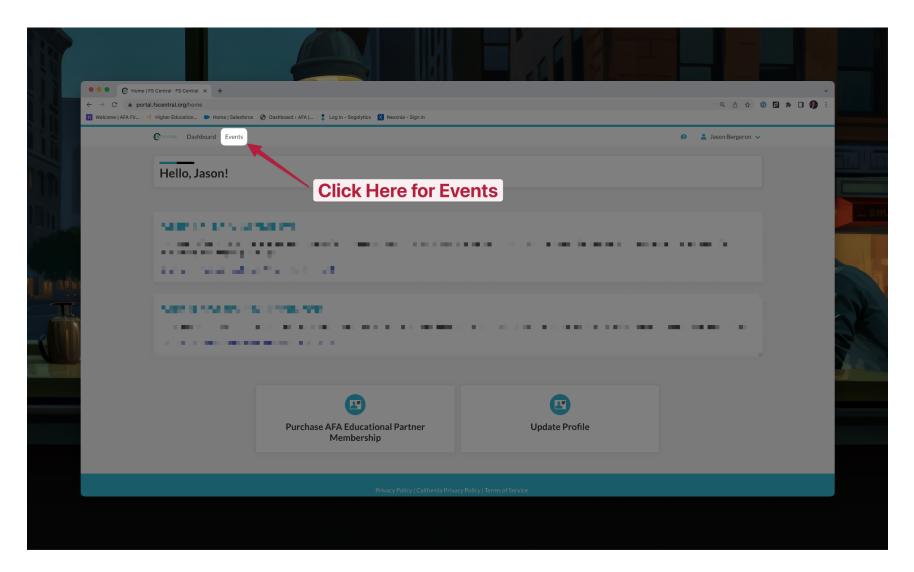

## <u>Step 3:</u> Click on the tile with the AFA logo.

*Step 4:* In order to access registrations for AFA, specific events, click on the 'Events' tab at the top of the page.

<u>Step 5:</u> Click on the 'AFA 2023 First 90 Days Registration' to register for the First 90 Days program.