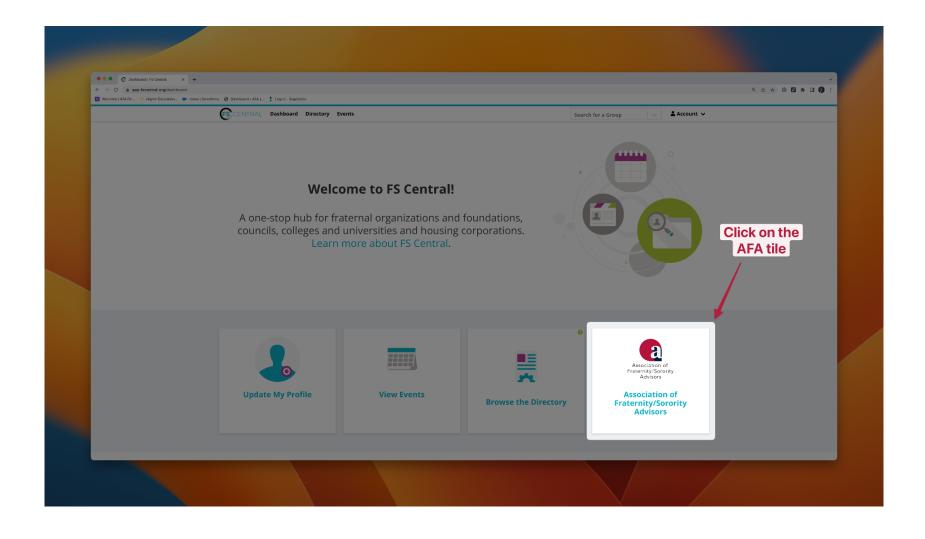

## <u>Step 3:</u> Click on the tile with the AFA logo.

*Step 4:* In order to access registrations for AFA, specific events, click on the 'Events' tab at the top of the page.

<u>Step 5:</u> Click on the 'AFA 2023 First 90 Days Registration' to register for the First 90 Days program.